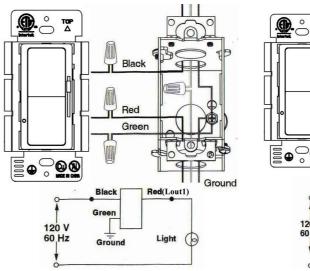

#### Installation

- 1.Turn power off
- 2. Wiring the dimmer Single-pole Wiring:

Three-way Wiring:

3.Mounting dimmer to wall box Push wires carefully into the wall box,install wall plate.

4. Turn power on