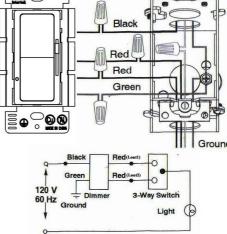

#### Installation

- 1.Turn power off
- 2. Wiring the dimmer Single-pole Wiring:

Three-way Wiring:

3.Mounting dimmer to wall box Push wires carefully into the wall box,install wall plate.

4. Turn power on